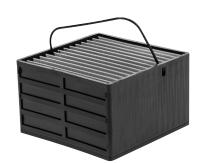

## BOX STYLE FUEL ELEMENT WITH HANDLE

Wire Mesh Media

[1] Attached

3 1/2 x 3 1/2 x 2 5/32 (88.9 x 88.9 x 54.8)

Baldwin Filters' PF46249 Box Style Fuel Element is designed for use with John Deere equipment. The heavy-duty construction of the filter, including wire mesh media, provides the protection required.